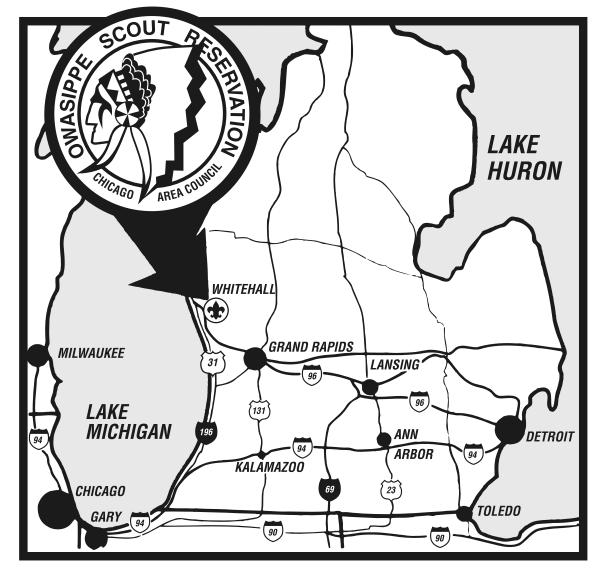

## **Directions to the Owasippe Scout Reservation**

| From Chicago, Wisconsin       | I-94 to exit 34 in Michigan; I-196 north to<br>Holland,north on U.S. 31 to Russell Road;<br>go right on Russell Road; and go 7 miles to<br>Reservation.                  |
|-------------------------------|--------------------------------------------------------------------------------------------------------------------------------------------------------------------------|
| Michigan & West;              | North on U.S. 31 to Russell Road; go right on Russell Road; and go 7 miles to Reservation.                                                                               |
| From Indianapolis &<br>South: | I-69 to I-94; west to U.S. 131; north to Grand<br>Rapids; I-96 to U.S. 31; north on U.S. 31 to Russell Road;<br>go right on Russell Road, and go 7 miles to Reservation. |
| From Detroit:                 | I-96 west past Lansing and Grand Rapids to U.S. 31 at<br>Muskegon; U.S. 31 north to Russell Road exit; turn right<br>on Russell Road, and go 7 miles to Reservation.     |
| From Southeast & East:        | Any route north to Ohio Toll Road; west to I-69;<br>I-69 North to I-94; I-94 west U.S. 131; follow<br>same route north given from Indianapolis.                          |